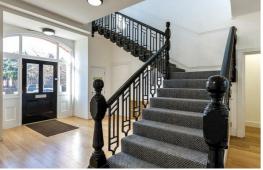

The eye-catching exterior is matched by the equally stunning interior and inside you're instantly greeted by a vast entrance hall that features a grand staircase leading to the upper floors.

Venture further and you'll discover a bright, airy interior, complete with high ceilings, a neutral design and sleek fixtures and fittings throughout. Here you'll be able to kick back and relax in rooms which boast an incredible amount of space. You can also enjoy a sleek kitchen which comes complete with integrated appliances, a modern tiled bathroom and plush bedrooms which are flooded with natural light.