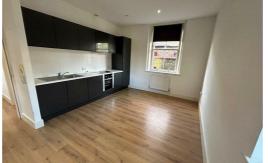

The eye-catching exterior is matched by the equally stunning interior and inside you're instantly greeted by a vast entrance hall that features a grand staircase leading to the upper floors.

Venture further and you'll discover a bright, airy interior, complete with high ceilings, a neutral design and sleek fixtures and fittings throughout. Here you'll be able to kick back and relax in rooms which boast an incredible amount of space. You can also enjoy a sleek kitchen which comes complete with integrated appliances, a modern tiled bathroom and plush bedrooms which are flooded with natural light.